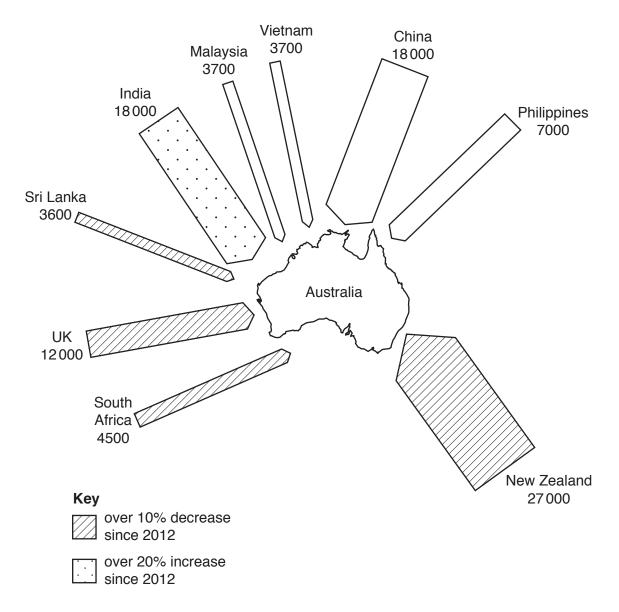

# A simplified age/sex pyramid for an MEDC, 2013

The main origins of international migrants into Australia, an MEDC, 2013

Width of arrow is proportional to number of migrants.

Fig. 4 for Question 5

High-rise buildings are buildings with more than 12 storeys.