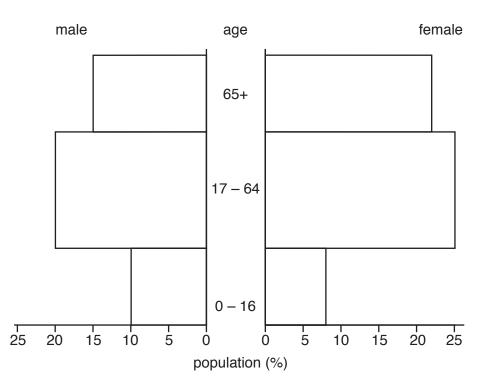

# A simplified age/sex pyramid for an MEDC, 2013

The main origins of international migrants into Australia, an MEDC, 2013

Width of arrow is proportional to number of migrants.

Fig. 4 for Question 5

High-rise buildings are buildings with more than 12 storeys.