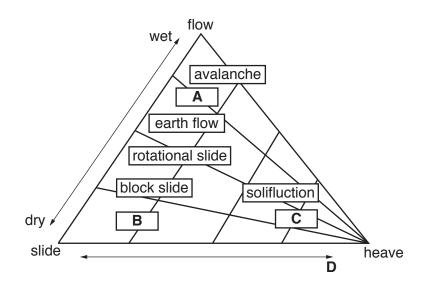

Cambridge International Examinations Cambridge International Advanced Subsidiary and Advanced Level

#### GEOGRAPHY

Paper 1 Core Geography INSERT 9696/13 May/June 2016

3 hours



### READ THESE INSTRUCTIONS FIRST

This Insert contains all the Figures and the Photograph referred to in the questions.

This document consists of 7 printed pages and 1 blank page.



[Turn over



2

## The hydrological cycle



Photograph A for Question 2

## Early morning mist in a valley



https://xtremepape.rs/

## Types of mass movement





5

# A simplified age/sex pyramid for an MEDC, 2013



The main origins of international migrants into Australia, an MEDC, 2013

Width of arrow is proportional to number of migrants.

Fig. 4 for Question 5





High-rise buildings are buildings with more than 12 storeys.

Fig. 5 for Question 6

https://xtremepape.rs/

**BLANK PAGE** 

Permission to reproduce items where third-party owned material protected by copyright is included has been sought and cleared where possible. Every reasonable effort has been made by the publisher (UCLES) to trace copyright holders, but if any items requiring clearance have unwittingly been included, the publisher will be pleased to make amends at the earliest possible opportunity.

To avoid the issue of disclosure of answer-related information to candida