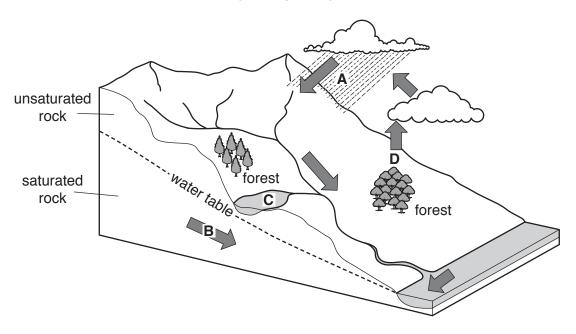

## The hydrological cycle

Photograph A for Question 2

## Early morning mist in a valley

https://xtremepape.rs/